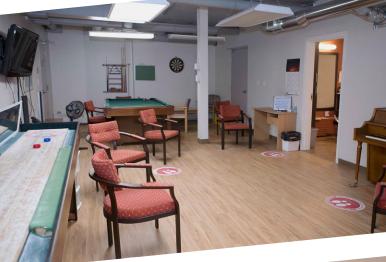

## SOUTHSIDE MANOR AMENITIES

#### ACTIVITIES

- + Books, Puzzles, Cards, Board Games
- + Games Room
- + Shuffleboard Table
- + Billiards
- + Darts
- + Spiritual and Worship Activities
- + Exercise Room
- + Group Walks