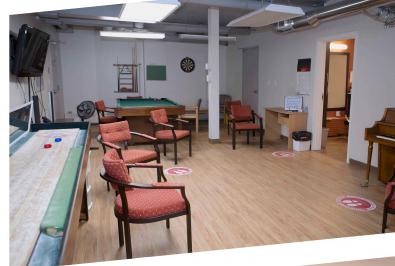

## SOUTHSIDE MANOR AMENITIES

#### ACTIVITIES

- + Books, Puzzles, Cards, Board Games
- + Games Room
- + Shuffleboard Table
- + Billiards
- + Darts
- + Spiritual and Worship Activities
- + Exercise Room
- + Group Walks